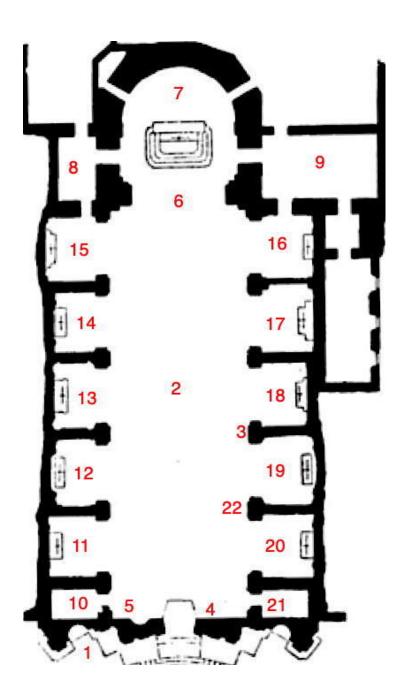

## San Marcello al Corso plan

- 1. Facade
- 2. Nave
- 3. Pulpet
- 4. Monument of Francesco Cennini de'Salamandri
- 5. Monument of Cardinal Giovanni Michiel
- 6. Triumphal arch
- 7. Sanctuary
- 8. Side entrance
- 9. Sacristy
- 10. Chapel of the Good Shepherd
- 11. Chapel of the Seven Holy Founders
- 12. Chapel of St Mary Magdalen
- 13. Chapel of Our Lady of Sorrows
- 14. Chapel of St Paul
- 15. Chapel of St Philip Benizi
- 16. Chapel of St Peregrine Laziozi
- 17. Chapel of the Crucifix
- 18. Chapel of Our Lady of Graces
- 19. Chapel of SS Degna and Merita
- 20. Chapel of the Annunciation
- 21 Entrance to the campanile
- 22 Pietà